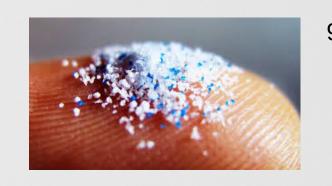

There is more microplastic in the ocean than there are stars in the Milky Way.

10.

If plastic production isn't curbed, plastic pollution will outweigh fish pound for pound by 2050. [5]

[1] **Science Advances**, https://advances.sciencemag.org/content/3/7/e1700782